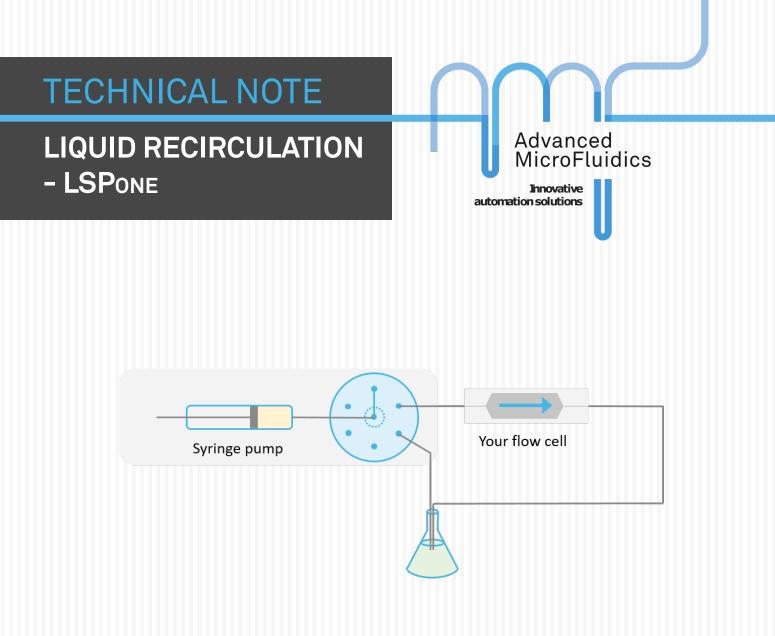

## WHAT ARE WE DOING?

Using a single LSPone, it is possible to create a system that recirculates the liquid in a single, all the while maintaining the flow in the same direction in your flow cell.

This can be multiplexed up to 6 times, either for 6 different liquids in a single flow cell, or for 6 flow cells with a single liquid.